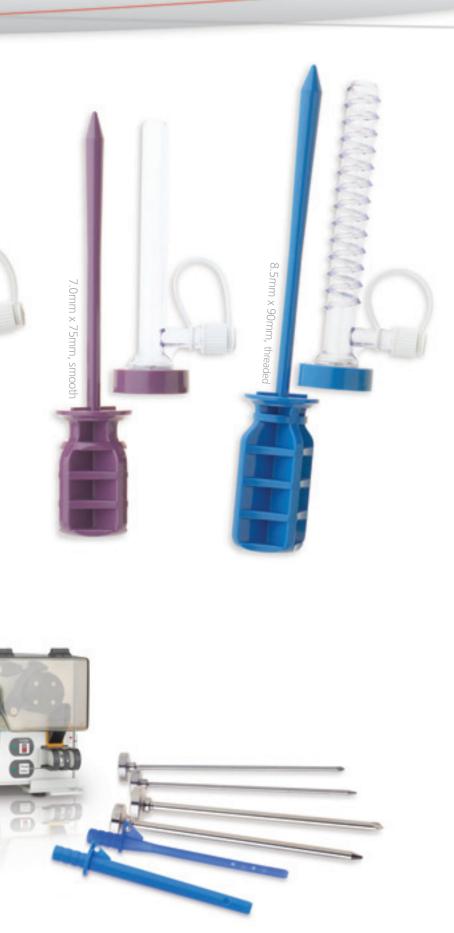

|                    | Cat. #                                                             | Description                                                                                                                                                                                                                                                                                    | Features                                                                                                                                                                                                                                                                                                                             |
|--------------------|--------------------------------------------------------------------|------------------------------------------------------------------------------------------------------------------------------------------------------------------------------------------------------------------------------------------------------------------------------------------------|--------------------------------------------------------------------------------------------------------------------------------------------------------------------------------------------------------------------------------------------------------------------------------------------------------------------------------------|
| Smooth             | 214106<br>214114                                                   | 5.5mm x 75mm Smooth<br>7.0mm x 75mm Smooth                                                                                                                                                                                                                                                     | <ul> <li>Disposable cannula with disposable obturator</li> <li>Sterile, single use, box of 5</li> <li>For diagnostic scopes and/or simple suture management in the joint</li> </ul>                                                                                                                                                  |
| Smooth w/ Rib      | 214107<br>214115                                                   | 5.5mm x 75mm Smooth with Distal Rib<br>7.0mm x 75mm Smooth with Distal Rib                                                                                                                                                                                                                     | <ul> <li>Disposable cannula with disposable obturator</li> <li>Sterile, single use, box of 5</li> <li>Used for diagnostic scopes as well as instrument &amp; implant and suture management in the joint. The distal rib offers "fall out" security while ease of movement of the cannula throughout the joint is assured.</li> </ul> |
| Threaded           | 214104<br>214118<br>214108<br>214116<br>214120<br>214120<br>214122 | 5.5mm x 55mm Threaded<br>8.5mm x 55mm Threaded<br>5.5mm x 75mm Threaded<br>7.0mm x 75mm Threaded<br>8.5mm x 75mm Threaded<br>5.5mm x 90mm Threaded<br>8.5mm x 90mm Threaded                                                                                                                    | <ul> <li>Disposable cannula with disposable obturator</li> <li>Sterile, single use, box of 5</li> <li>Designed for maximum stability in the joint</li> <li>Used for instruments / implants, suture passing and management</li> </ul>                                                                                                 |
| Reusable Obturator | 214103<br>214105<br>214109<br>214113<br>214117<br>214119<br>214121 | 5.5mm x 55mm Reusable Obturator<br>5.5mm x 75mm Reusable Obturator<br>5.5mm x 90mm Reusable Obturator<br>7.0mm x 75mm Reusable Obturator<br>8.5mm x 55mm Reusable Obturator<br>8.5mm x 75mm Reusable Obturator<br>8.5mm x 90mm Reusable Obturator                                              | <ul> <li>Molded silicone handles with stainless steel shafts</li> <li>4.1mm cannulation</li> <li>Color coordinated to each cannula</li> </ul>                                                                                                                                                                                        |
| FMS Cannulas       | 281580<br>281581<br>281583<br>281572<br>281571<br>281573           | fms Suction Cannula 4.5mm (sterile, single use, box of 20)<br>Trocar for fms suction cannula 4.5mm<br>Obturator for fms suction cannula 4.5mm<br>fms Suction Cannula 2.5mm (sterile, single use, Box of 20)<br>Trocar for fms suction cannula 2.5mm<br>Obturator for fms suction cannula 2.5mm | <ul> <li>For use with the DePuy Mitek fms duo®+ fluid management system</li> <li>Enables optimal visualization to minimize procedure disruption</li> </ul>                                                                                                                                                                           |
|                    | 214123<br>214681                                                   | 4.0mm Switching Stick – blunt end/trocar tip end<br>4.0mm Switching Stick – semi blunt ends                                                                                                                                                                                                    |                                                                                                                                                                                                                                                                                                                                      |

## **Your Clear Choice**

- DePuy Mitek's clear cannulas offer complete procedural visualization yet they are tinted for distinction in the joint
- The enhanced thread pitch is designed to maximize cannula stabilization in the joint push in, twist out
- Combine with DePuy Mitek's fms duo®+ fluid management system for optimal performance
- Constructed of a premium polycarbonate with no latex in the product or the packaging
- The clear cannula system offers the complete breadth of sizes and styles for all your arthroscopic needs: Diameters: 5.5mm, 7.0mm, 8.5mm Lengths: 55mm, 75mm, 90mm Styles: smooth, smooth with distal rib, threaded