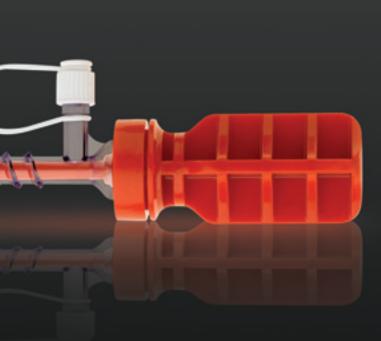

## **Your Clear Choice**

- DePuy Mitek's clear cannulas offer complete procedural visualization yet they are tinted for distinction in the joint
- The enhanced thread pitch is designed to maximize cannula stabilization in the joint push in, twist out
- Combine with DePuy Mitek's fms duo®+ fluid management system for optimal performance
- Constructed of a premium polycarbonate with no latex in the product or the packaging
- The clear cannula system offers the complete breadth of sizes and styles for all your arthroscopic needs: Diameters: 5.5mm, 7.0mm, 8.5mm Lengths: 55mm, 75mm, 90mm Styles: smooth, smooth with distal rib, threaded

### New Triple Seal Dam

The new triple seal dam provides both optimal fluid retention with minimal leakage and easy passage of suture and instruments.

8.5mm x 75mm, threaded

In addition to the clear cannula system, DePuy Mitek offers 4.5mm and 2.5mm outflow cannulas with obturator or trocar. These dedicated outflow cannulas enable the continuous flow feature of the fms duo®+ providing optimal visualization, pressure control and inflow-outflow performance in arthroscopic shoulder, knee and small joint procedures.